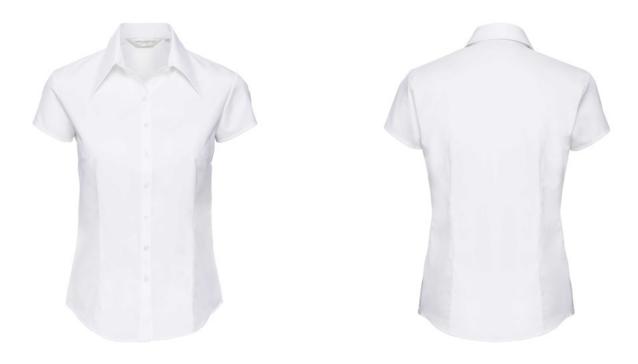

## **RUSSELL TENCEL FITTED WOMEN'S SHORT SLEEVE SHIRT**

#### Specification

RUSSELL TENCEL FITTED women's short sleeve shirt. Our state-of-the-art shirt, designed for places where every detail matters. Modernly relaxed sleeve, rounded edges, triangular panel on the sides, dark pink ribbon along the neck.54% cotton / 46% Tencel Lyocell twill, 136 g / m2. Wash at 40 degrees. EASY CARE - fast-drying, easy to iron. white2XL