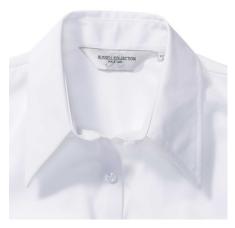

#### Specification

RUSSELL TENCEL FITTED women's short sleeve shirt. Our state-of-the-art shirt, designed for places where every detail matters. Modernly relaxed sleeve, rounded edges, triangular panel on the sides, dark pink ribbon along the neck.54% cotton / 46% Tencel Lyocell twill, 136 g / m2. Wash at 40 degrees. EASY CARE - fast-drying, easy to iron. white2XL